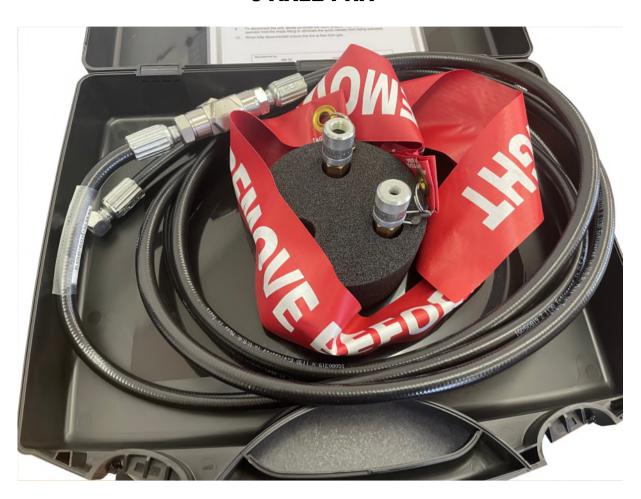

## **Description:**

Aircraft tire slave kit for driving J-AXLE pneumatic aircraft axle jacks with nitrogen from used aircraft tires

## Standard features/including:

- SCHRADER large bore + small bore aircraft tire connector with quick disconnect
- Stop cock/needle valve
- Hose, consisting of 2 segments á 2m/6,6 ft
- G1/8" double nipple to connect tire slave kit to axle jack or customer furnished quick connector
- Storage/transportation box

## **Box Dimensions:**

| Approx.<br>Weight | Approx. shipping Dim. I x w x h | Approx.<br>Volume |
|-------------------|---------------------------------|-------------------|
| [kg]              | [mm]                            | [m³]              |
| 2,7               | 360 x 340 x 120                 | 0,015             |
| [lbs]             | [inch]                          | [ft³]             |
| 6                 | 14 x 13,4 x 4,7                 | 252               |