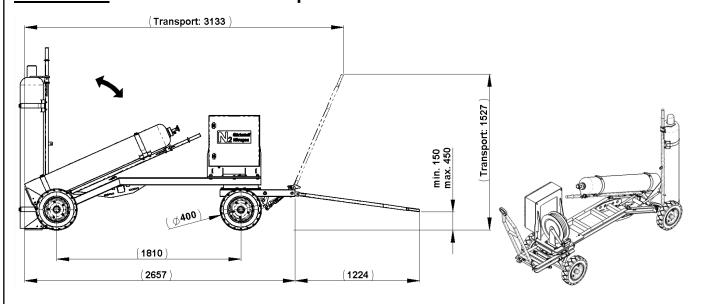

# Shipping dimensions incl. packing:

| Approx.<br>Weight | Approx. shipping Dim. | Approx.<br>Volume |
|-------------------|-----------------------|-------------------|
| [kg]              | [mm]                  | [m³]              |
| <b>310</b>        | 3150 x 1000 x 1550    | <b>4,9</b>        |
| [lbs]             | [inch]                | [ft³]             |
| <b>683</b>        | 124 x 39 x 61         | 173               |