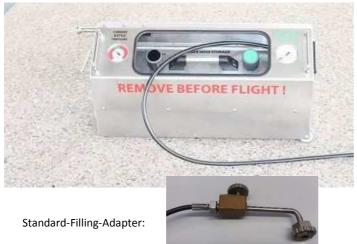

#### p/n: J-PFD **Datasheet:**

JMS - Nitrogen Portable Filling Device

## **Technical data:**

- Permanent source pressure gauge, indicating bottle status red/green
- Pressure regulator: 0 to 200 bar/ 2900 psi with shut off function
- Working pressure 200 bar/ 2900 psi (up to 300 bar/4350 psi upon request) adjustable via pressure regulator
- Supply pressure display per manual gauge => see also Option PFD-DG
- Filling adapter 60° with quick disconnect and venting valve => see picture above and also optional J-PFD-Adapterkit
- 4 liter (800L<sub>N</sub>) nitrogen-bottle bump protected
- Operating temperature from -30°C up to 60°C
- combination of 2 way valve with 2 flexible hoses, pre-connected one for accumulator-filling, one to recharge the nitrogen-bottle 2 pressure gauges
- Telescopic handle and wheels
- Stainless steel cover