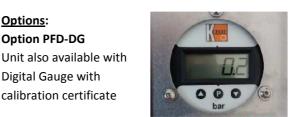

### J-PFD-Adapterkit

Digital Gauge with

**Options: Option PFD-DG** 

Universal set of N2 filling adapters with Quick-Disconnect and venting valve => see separate Datasheet

## **Technical data:**

- Permanent source pressure gauge, indicating bottle status red/green
- Pressure regulator: 0 to 200 bar/ 2900 psi with shut off function
- Working pressure 200 bar/ 2900 psi (up to 300 bar/4350 psi upon request) adjustable via pressure regulator
- Supply pressure display per manual gauge => see also Option PFD-DG
- Filling adapter 60° with quick disconnect and venting valve => see picture above and also optional J-PFD-Adapterkit
- 4 liter (800L<sub>N</sub>) nitrogen-bottle bump protected
- Operating temperature from -30°C up to 60°C
- combination of 2 way valve with 2 flexible hoses, pre-connected one for accumulator-filling, one to recharge the nitrogen-bottle 2 pressure gauges
- Telescopic handle and wheels
- Stainless steel cover