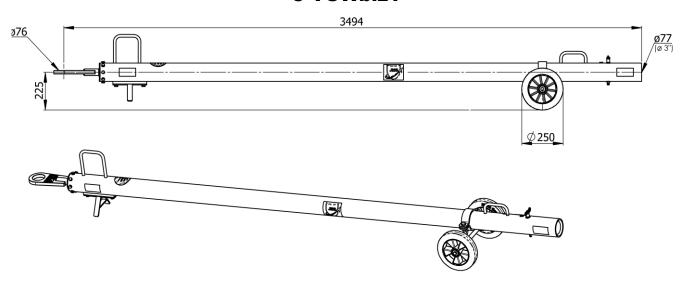

# J-TOWbiz1

# **Standard features:**

- Aluminium tube
- Quick release pin for easy towhead replacement
- Undercarriage with puncture-proof tires
- Handles for safe attachment to the aircraft
- Skydrol resistant paint
- Standard color yellow RAL 1007
- Compatible to J-TOWheads of JMS D-Series, but also to other universal business jet towheads using a ø77mm / ø3" tube lock system

**Net weight:** (for towbar without towhead)

■ 33 kg / 73 lbs