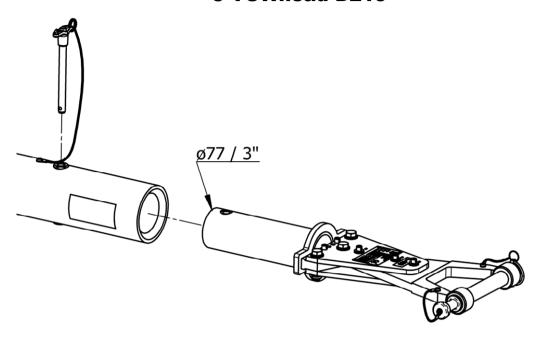

### **Standard features:**

- Towhead for J-TOWbiz1 Towbar.
   Also compatible to other universal towbars
   (e.g. TronAir) with Ø77mm /
   Ø3" adapter system.
- Also compatible to J-TOWbiz2 and J-TOWbiz3 - Towbar and to other universal tow bars with Ø83 mm / Ø3 ¼" adapter system (additional adapter necessary)
- Quick release pin system for easy towhead replacement
- Push/Pull and torque shear pin
- 2 spare shear pins included
- Retaining pin
- All steel parts corrosion-resistant