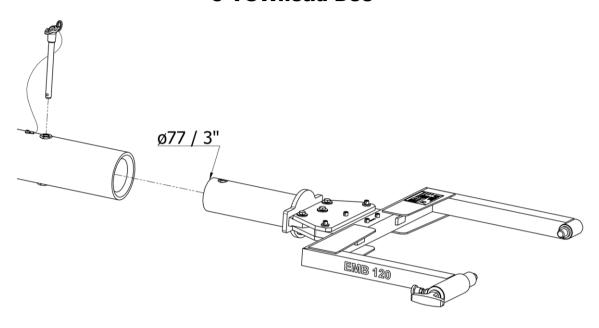

## J-TOWhead-D33

#### **Standard features:**

- Towhead for J-TOWbiz1 Towbar.
   Also compatible to other universal towbars (e.g. TronAir) with Ø77mm / Ø3" adapter system.
- Also compatible to J-TOWbiz2 and J-TOWbiz3 - Towbar and to other universal tow bars with Ø83 mm / Ø3 ¼" adapter system (additional adapter necessary)
- Quick release pin system for easy towhead replacement
- Push/Pull and torque shear pin
- 2 spare shear pins included
- Retaining pin
- All steel parts corrosion-resistant

#### **Aircraft application:**

■ EMB120