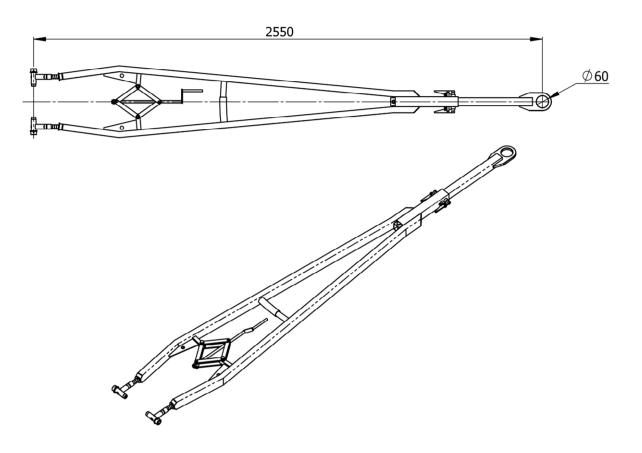

## p/n: J-TTOW2

This towbar has the capacitiy to handle aircraft up to a gross weight of 6.350kg / 14,000 lbs