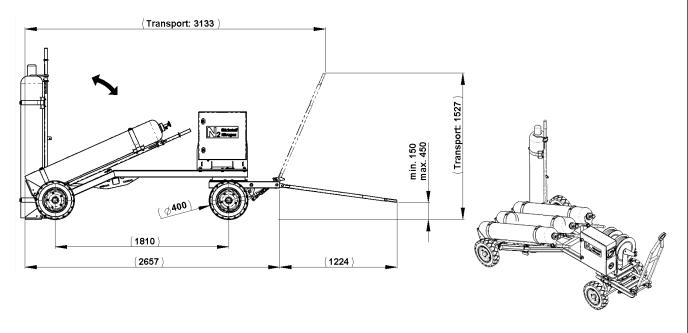

# **Datasheet:**

p/n: J-CART-4BN

### **Description:**

Nitrogen service cart for aircraft tire/shock-strut servicing. Allows safe and easy carrying of four (4) nitrogen cylinders for onsite-service. Nitrogen system consists of one low-pressure (LP) circuit for aircraft tire inflation servicing and one high-pressure (HP) circuit for shock-strut/oleo servicing.

#### Standard features/including:

- Trailer/steel frame with tow bar, Diam. 3"/76.2mm tow-eye, four air-inflated tires
- Frame hot-dip galvanized
- 4 storage racks for standard N<sub>2</sub> bottles, V=50 I, p=200 bar/2900 psi; each bottle individually replaceable in separate tilt frame
- LP circuit with gauge and pressure regulator, adjustable from 0-34,4 bar (0-500 psi) stop valve and spring retracted hose drum, carrying a 12m LP-hose
- HP circuit with gauge and pressure regulator, adjustable from 3,4-200 bar (25-2900 psi) respectively max. bottle pressure, stop valve and spring-retracted hose drum, carrying a 12 m HPhose